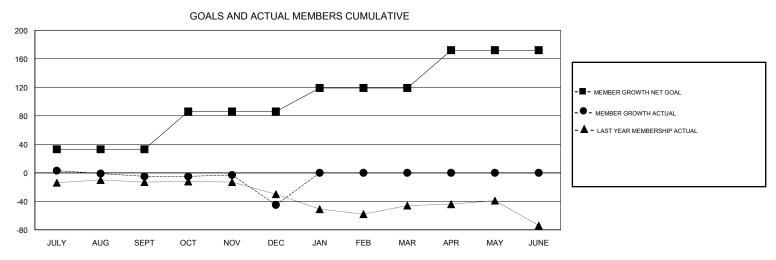

## MONTHLY MEMBERSHIP PROGRESS REPORT

District 2 E1

Results as of: 12/31/2018

32

56

0

0

29

JULY/AUG/SEPT

OCT/NOV/DEC

JAN/FEB/MAR

APR/MAY/JUNE

33

53

33

53